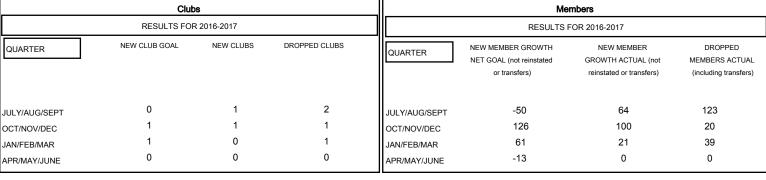

## MONTHLY MEMBERSHIP PROGRESS REPORT

District 323 F2

Results as of: 3/31/2017









| DROPPED CLUBS: 4  DROPPED MEMBERS |     | 29 CLUBS OF 59 ADDED 1 OR MORE NEW MEMBERS | GENDER DISTRII<br>MALE<br>FEMALE   | BUTION<br>1,865 (76.28%)<br>580 (23.72%) |       |
|-----------------------------------|-----|--------------------------------------------|------------------------------------|------------------------------------------|-------|
| DECEASED                          | 7   | CLICK HERE FOR CUMULATIVE MEMBERSHIP DATA  | TOTAL FAMILY UNIT MEMBERS          |                                          | 1,085 |
| CLUB CANCELLED OTHER              | 23  |                                            | FAMILY MEMBERS PAYING HALF 59 DUES |                                          | 593   |
| TOTAL                             | 182 |