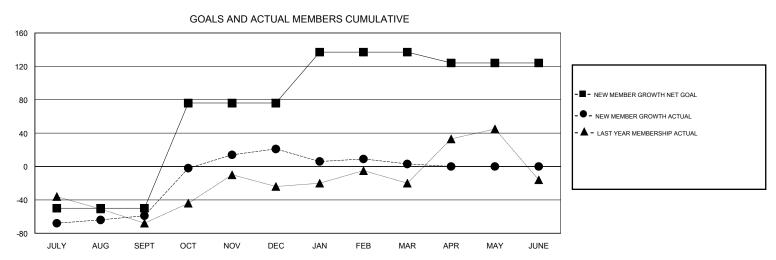

## MONTHLY MEMBERSHIP PROGRESS REPORT

District 323 F2

Results as of: 3/31/2017









| DROPPED CLUBS: 4  DROPPED MEMBERS |     | 29 CLUBS OF 59 ADDED 1 OR MORE NEW MEMBERS | GENDER DISTRII<br>MALE<br>FEMALE   | BUTION<br>1,865 (76.28%)<br>580 (23.72%) |       |
|-----------------------------------|-----|--------------------------------------------|------------------------------------|------------------------------------------|-------|
| DECEASED                          | 7   | CLICK HERE FOR CUMULATIVE MEMBERSHIP DATA  | TOTAL FAMILY UNIT MEMBERS          |                                          | 1,085 |
| CLUB CANCELLED OTHER              | 23  |                                            | FAMILY MEMBERS PAYING HALF 59 DUES |                                          | 593   |
| TOTAL                             | 182 |                                            |