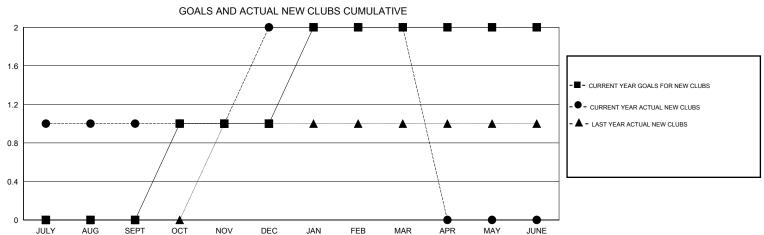

## MONTHLY MEMBERSHIP PROGRESS REPORT

District 323 F2

Results as of: 3/31/2017









| DROPPED CLUBS: 4  DROPPED MEMBERS |     | 29 CLUBS OF 59 ADDED 1 OR MORE NEW MEMBERS | GENDER DISTRII<br>MALE<br>FEMALE   | BUTION<br>1,865 (76.28%)<br>580 (23.72%) |       |
|-----------------------------------|-----|--------------------------------------------|------------------------------------|------------------------------------------|-------|
| DECEASED                          | 7   | CLICK HERE FOR CUMULATIVE MEMBERSHIP DATA  | TOTAL FAMILY UNIT MEMBERS          |                                          | 1,085 |
| CLUB CANCELLED OTHER              | 23  |                                            | FAMILY MEMBERS PAYING HALF 59 DUES |                                          | 593   |
| TOTAL                             | 182 |                                            |